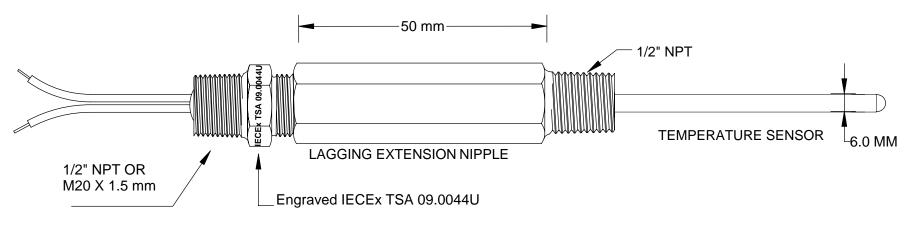

# Ex de / Ex tD Dual Certified Temperature Element Fixed Nipple Connection MODEL No: TCFIXEX Dual Certified Ex d Flameproof & Ex e Increased Safety

SUITABLE FOR USE WITH CERTIFIED Ex d / Ex e ENCLOSURE OR TRANSMITTER HOUSING WHICH HAS 1/2" NPT OR M20 X 1.5 MM PROCESS CONNECTION

CERTIFIED FOR USE WITH MIMS THERMOCOUPLES AND MIMS RTD SENSORS

FOR APPLICATIONS WHERE THE TEMPERATURE SENSOR IS TO BE USED IN T5 TO T1 TEMPERATURES A 50 MM LAGGING EXTENSION SHALL BE FITTED TO ENSURE THE ENCLOSURE REMAINS BELOW T6 TEMPERATURE RATING.

IECEx Dual certified Ex de IIC T6 IP66 or Ex tD A21 T6 IP66

## IECEx Certificate of Conformance No : IECEx TSA 09.0044U as a component.